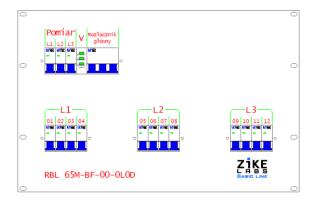

## Power distributor 32A Basic Line 65M-BF-00-0L0D

Power distributor dedicated for stage industry. Equipped with one, three-phase, 32A input and three-phase outputs, whose number and method of protection have been optimized for stage operation. Optional voltage and current measurement enables real-time power control. The use of many residual current devices guarantees both the safety of users and the stability of work, adapted to the current European guidelines.

| Model:              | 65M-BF-00-0L0D                  |
|---------------------|---------------------------------|
| Nominal current:    | 32A                             |
| Input socket:       | IEC 60309 (CEE 17) 3F+N+PE, 32A |
| Output sockets:     | 12x Schuko (CEE 7/3)            |
| Sockets protection: | 12x B16A                        |
| Power indicator:    | Phase presence indicators       |
| Housing material:   | Powder coated steel             |
| Housing color:      | Black                           |
| Housing format:     | Rack 19", 5RU                   |
| Height:             | 311 mm                          |
| Width:              | 483 mm                          |
| Depth:              | 250 mm                          |
| Weight:             | <30 kg                          |