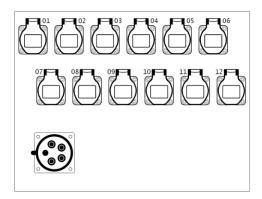

| Model:              | 65M-BF-00-0L0D                  |
|---------------------|---------------------------------|
| Nominal current:    | 32A                             |
| Input socket:       | IEC 60309 (CEE 17) 3F+N+PE, 32A |
| Output sockets:     | 12x Schuko (CEE 7/3)            |
| Sockets protection: | 12x B16A                        |
| Power indicator:    | Phase presence indicators       |
| Housing material:   | Powder coated steel             |
| Housing color:      | Black                           |
| Housing format:     | Rack 19", 5RU                   |
| Height:             | 311 mm                          |
| Width:              | 483 mm                          |
| Depth:              | 250 mm                          |
| Weight:             | <30 kg                          |