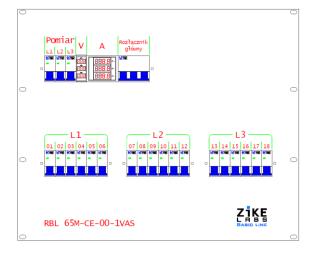

## Power distributor 32A Basic Line 65M-CE-00-1VAS

Power distributor dedicated for stage industry. Equipped with one, three-phase, 32A input and three-phase outputs, whose number and method of protection have been optimized for stage operation. Optional voltage and current measurement enables real-time power control. The use of many residual current devices guarantees both the safety of users and the stability of work, adapted to the current European guidelines.

| Model:              | 65M-CE-00-1VAS                     |
|---------------------|------------------------------------|
| Nominal current:    | 32A                                |
| Input socket:       | IEC 60309 (CEE 17) 3F+N+PE, 32A    |
| Output sockets:     | 18x Schuko (CEE 7/3)               |
|                     | 1x IEC 60309 (CEE 17) 3F+N+PE, 32A |
| Sockets protection: | 18x B16A                           |
| Power indicator:    | Voltage measurement of individual  |
|                     | phases Current measurement of      |
|                     | individual phases                  |
| Housing material:   | Powder coated steel                |
| Housing color:      | Black                              |
| Housing format:     | Rack 19", 7RU                      |
| Height:             | 397 mm                             |
| Width:              | 483 mm                             |
| Depth:              | 250 mm                             |
| Weight:             | <30 kg                             |