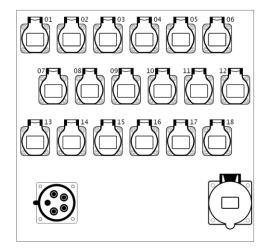

| Model:              | 65M-CE-00-1VAS                     |
|---------------------|------------------------------------|
| Nominal current:    | 32A                                |
| Input socket:       | IEC 60309 (CEE 17) 3F+N+PE, 32A    |
| Output sockets:     | 18x Schuko (CEE 7/3)               |
|                     | 1x IEC 60309 (CEE 17) 3F+N+PE, 32A |
| Sockets protection: | 18x B16A                           |
| Power indicator:    | Voltage measurement of individual  |
|                     | phases Current measurement of      |
|                     | individual phases                  |
| Housing material:   | Powder coated steel                |
| Housing color:      | Black                              |
| Housing format:     | Rack 19", 7RU                      |
| Height:             | 397 mm                             |
| Width:              | 483 mm                             |
| Depth:              | 250 mm                             |
| Weight:             | <30 kg                             |