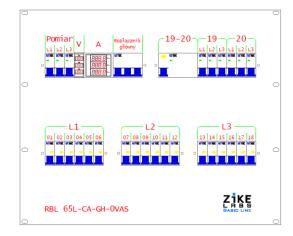

## Power distributor 63A Basic Line 65L-CA-GH-0VAS

Power distributor dedicated for stage industry. Equipped with one, three-phase, 63A input and three-phase outputs, whose number and method of protection have been optimized for stage operation. Optional voltage and current measurement enables real-time power control. The use of many residual current devices guarantees both the safety of users and the stability of work, adapted to the current European guidelines.

| Model:              | 65L-CA-GH-0VAS                     |
|---------------------|------------------------------------|
| Nominal current:    | 63A                                |
| Input socket:       | IEC 60309 (CEE 17) 3F+N+PE, 63A    |
| Output sockets:     | 18x Schuko (CEE 7/3)               |
|                     | 1x IEC 60309 (CEE 17) 3F+N+PE, 16A |
|                     | 1x IEC 60309 (CEE 17) 3F+N+PE, 32A |
| Sockets protection: | 18x RCBO B16A/30mA                 |
|                     | RCCB 80A/30mA                      |
|                     | 3x B16A                            |
|                     | 3x B32A                            |
| Power indicator:    | Voltage measurement of individual  |
|                     | phases Current measurement of      |
|                     | individual phases                  |
| Housing material:   | Powder coated steel                |
| Housing color:      | Black                              |
| Housing format:     | Rack 19", 7RU                      |
| Height:             | 397 mm                             |
| Width:              | 483 mm                             |
| Depth:              | 250 mm                             |
| Weight:             | <30 kg                             |