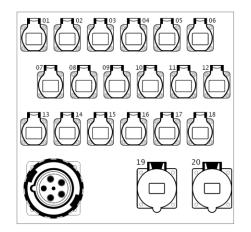

| Model:              | 65L-CA-GH-0VAS                     |
|---------------------|------------------------------------|
| Nominal current:    | 63A                                |
| Input socket:       | IEC 60309 (CEE 17) 3F+N+PE, 63A    |
| Output sockets:     | 18x Schuko (CEE 7/3)               |
|                     | 1x IEC 60309 (CEE 17) 3F+N+PE, 16A |
|                     | 1x IEC 60309 (CEE 17) 3F+N+PE, 32A |
| Sockets protection: | 18x RCBO B16A/30mA                 |
|                     | RCCB 80A/30mA                      |
|                     | 3x B16A                            |
|                     | 3x B32A                            |
| Power indicator:    | Voltage measurement of individual  |
|                     | phases Current measurement of      |
|                     | individual phases                  |
| Housing material:   | Powder coated steel                |
| Housing color:      | Black                              |
| Housing format:     | Rack 19", 7RU                      |
| Height:             | 397 mm                             |
| Width:              | 483 mm                             |
| Depth:              | 250 mm                             |
| Weight:             | <30 kg                             |